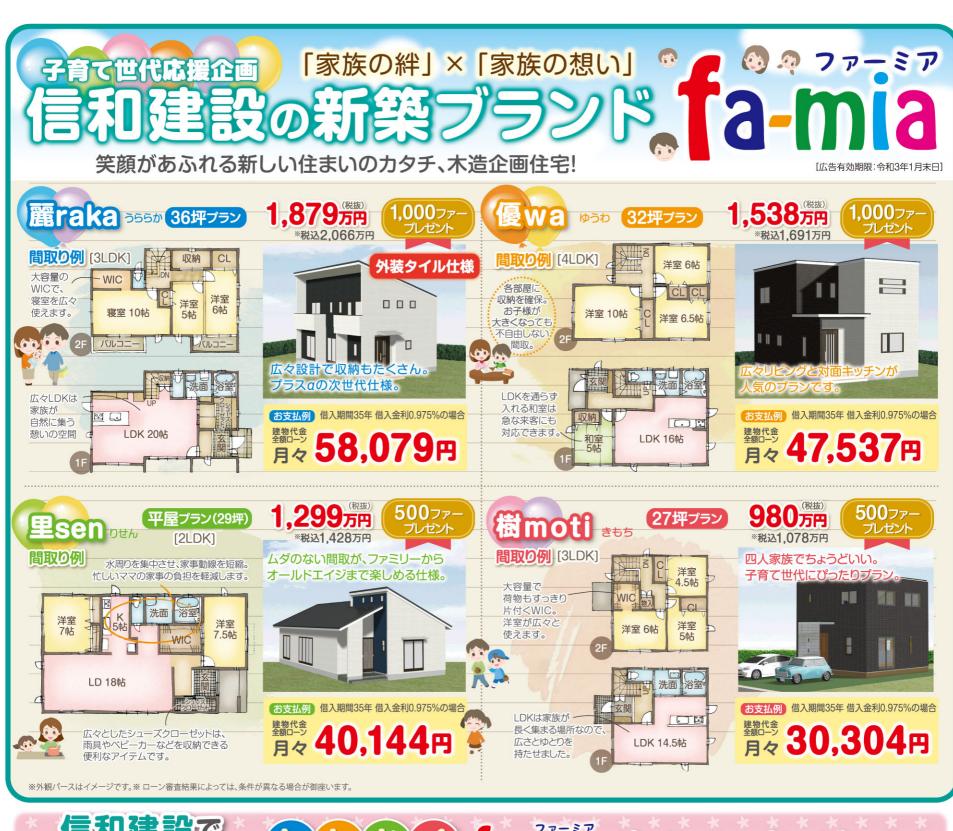

宅地建物取引業/長崎県知事免許(3)第 3686 号

956-75-0640 東京デザインオフィス

東京都大田区東蒲田2丁目29-3

https://www.e-shinwa.com

ポイント数に応じてさまざまな特典と交換することができます。全62アイテムからご自由に選んでください。

(地上デジタルテレビ対応) 14型ワイドTFT液晶パネル。 (防水リモコン付属)

600ファー

- ボ・

(1台用)

ゆるやかなカーブ屋根の

7種類の中から選べます。 組み合わせも変更可能。

50027=

耐久性、耐水性に優れた 人工木デッキです。

30077 IHクッキングヒ・

火を使わないので安全・安心。

45027= (石釜) お庭で手軽に

ジェットバス 疲れた体をほぐして癒します。

30077=

くつろぎミストタワ

食器洗り乾燥 時間の経った汚れも しつかり洗浄。

100ファ

カザス 2ロックの安心をお手軽に。

(電気式100Vタイプ) 暖房、乾燥、涼風、

150坪